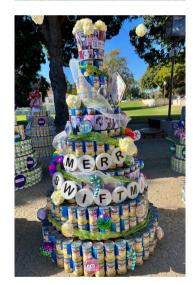

### **Collect & Build - Free**

- Host a canned food drive: collect cans to use for your CAN-tree.
- Each CAN-tree will require approximately 600-800 cans.
- Ideally the cans should be of the same height for structural integrity.
- Bring the cans down to Figueroa Plaza and build your tree!

#### Sponsor a Tree - \$750

- Have a CAN-tree named for you/your business displayed with your name/logo.
- Food Share builds it for you and sends you a photo.

<u>JHug@foodshare.com</u> (805) 983-7100 x114 www.foodshare.com/cantree