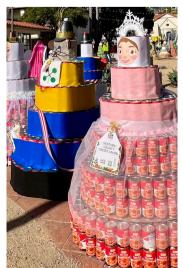

#### 'Tis the Most Wonderful Time of the Year!

Join us as Ventura County comes together for the 13th Annual CAN-tree Drive. Figueroa Street transforms into a magical forest of creative CAN-trees—a fairyland of food! Gather your colleagues and friends, get creative, and help us spread holiday cheer while fighting hunger in our community!

# Have Yours**ELF a Merry Little CAN-tree**: Stack, Decorate, Celebrate!