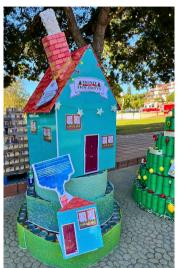

### **Collect & Build - Free**

- Host a canned food drive: collect cans to use for your CAN-tree.
- Each CAN-tree will require approximately 600-800 cans.
- Ideally the cans should be of the same height for structural integrity.
- Bring the cans down to Figueroa Plaza and build your tree!

#### Sponsor a Tree - \$750

- Have a CAN-tree named for you/your business displayed with your name/logo.
- Food Share builds it for you and sends you a photo.

<u>JHug@foodshare.com</u> (805) 983-7100 x114 www.foodshare.com/cantree