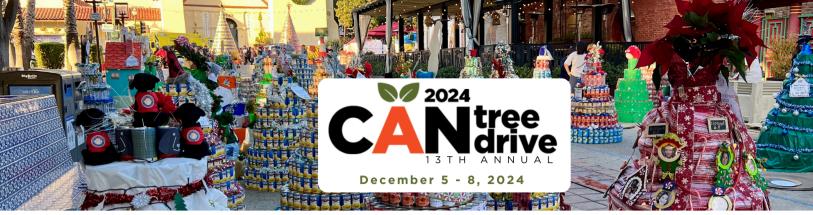

#### 'Tis the Most Wonderful Time of the Year!

Join us as Ventura County comes together for the 13th Annual CAN-tree Drive. Figueroa Street transforms into a magical forest of creative CAN-trees—a fairyland of food! Gather your colleagues and friends, get creative, and help us spread holiday cheer while fighting hunger in our community!

# Have Yours**ELF a Merry Little CAN-tree**: Stack, Decorate, Celebrate!